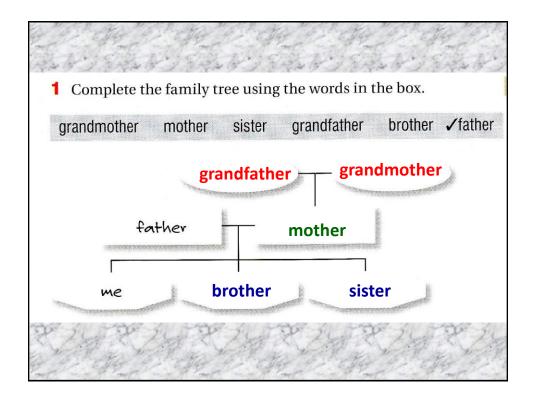

| Class activity Complete the questions and write your answers.   |